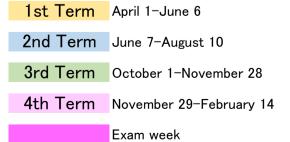

## Academic Year 2024 Schedule

| Qays<br>Month | of the<br>week | Sun. | Mon. | Tue. | Wed. | Thu.                                      | Fri. | Sat. | Remarks                                  | Days<br>Month |       | Sun. | Mon. | Tue. | Wed. | Thu. | Fri. | Sat.  | Remarks                                                                     |
|---------------|----------------|------|------|------|------|-------------------------------------------|------|------|------------------------------------------|---------------|-------|------|------|------|------|------|------|-------|-----------------------------------------------------------------------------|
|               |                |      | 1    | 2    | 3    | 4                                         | 5    | 6    | 2nd Entrance ceremony                    |               |       |      |      | 1    | 2    | 3    | 4    | 5     | 1st Beginning of the third term classes                                     |
|               |                | 7    | 8    | 9    | 10   | 11                                        | 12   | 13   | 8th Beginning of the first term classes  |               |       | 6    | 7    | 8    | 9    | 10   | 11   | 12    | 1st Enrollment ceremony for autumn entrants                                 |
| 4             | 月              | 14   | 15   | 16   | 17   | 18                                        | 19   | 20   |                                          | 10            | 月     | 13   | 14   | 15   | 16   | 17   | 18   | 19    | 14th Sports Day                                                             |
|               |                | 21   | 22   | 23   | 24   | 25                                        | 26   | 27   |                                          |               |       | 20   | 21   | 22   | 23   | 24   | 25   | 26    | *15th Monday classes instead of Tuesday                                     |
|               |                | 28   | 29   | 30   |      |                                           |      |      | 29th Showa Day                           |               |       | 27   | 28   | 29   | 30   | 31   |      |       |                                                                             |
|               |                |      |      |      |      |                                           |      |      |                                          |               |       |      |      |      |      |      |      |       |                                                                             |
|               |                |      |      |      | 1    | 2                                         | 3    | 4    | *1st Monday classes instead of Wednesday |               |       |      |      |      |      |      | 1    | 2     | 3rd Culture Day                                                             |
| 5             | 月              | 5    | 6    | 7    | 8    | 9                                         | 10   | 11   | 3rd Constitution Memorial Day            | 11            | 月     | 3    | 4    | 5    | 6    | 7    | 8    | 9     | 4th Substitute holiday                                                      |
|               |                | 12   | 13   | 14   | 15   | 16                                        | 17   | 18   | 4th Greenery Day                         |               |       | 10   | 11   | 12   | 13   | 14   | 15   | 16    | 2nd-4th School Festival                                                     |
|               |                | 19   | 20   | 21   | 22   | 23                                        | 24   | 25   | 5th Children's Day                       |               |       | 17   | 18   | 19   | 20   | 21   | 22   | 23    | *6th Monday classes instead of Wednesday                                    |
|               |                | 26   | 27   | 28   | 29   | 30                                        | 31   |      | 6th Substitute holiday                   |               |       | 24   | 25   | 26   | 27   | 28   | 29   | 30    | 23rd Labour Thanksgiving<br>Day                                             |
|               |                |      |      |      |      |                                           |      |      | *7th Friday classes instead of Tuesday   |               |       |      |      |      |      |      |      |       | 29th Beginning of the fourth term classes                                   |
| 6             | 月              |      |      |      |      |                                           |      | 1    |                                          | 12            |       | 1    | 2    | 3    | 4    | 5    | 6    | 7     |                                                                             |
|               |                | 2    | 3    | 4    | 5    | 6                                         | 7    | 8    | 7th Beginning of the second term classes |               |       | 8    | 9    | 10   | 11   | 12   | 13   | 14    |                                                                             |
|               |                | 9    | 10   | 11   | 12   | 13                                        | 14   | 15   |                                          |               | 月     | 15   | 16   | 17   | 18   | 19   | 20   | 21    |                                                                             |
|               |                | 16   | 17   | 18   | 19   | 20                                        | 21   | 22   |                                          |               |       | 22   | 23   | 24   | 25   | 26   | 27   | 28    | 12/25-1/4 Winter vacation                                                   |
|               |                | 23   | 24   | 25   | 26   | 27                                        | 28   | 29   |                                          |               |       | 29   | 30   | 31   |      |      |      |       |                                                                             |
|               |                | 30   |      |      |      |                                           |      |      |                                          |               |       |      |      |      |      |      |      |       |                                                                             |
| 7             | 月              |      | 1    | 2    | 3    | 4                                         | 5    | 6    |                                          |               |       |      |      |      | 1    | 2    | 3    | 4     | 1st New Year's Day                                                          |
|               |                | 7    | 8    | 9    | 10   | 11                                        | 12   | 13   | *12th Monday classes instead of Friday   |               | 月     | 5    | 6    | 7    | 8    | 9    | 10   | 11    | 13th Coming-of-Age Day                                                      |
|               |                | 14   | 15   | 16   | 17   | 18                                        | 19   | 20   | 15th Marine Day                          | 1             |       | 12   | 13   | 14   | 15   | 16   | 17   | 18    | *14th Friday classes instead of Tuesday                                     |
|               |                | 21   | 22   | 23   | 24   | 25                                        | 26   | 27   |                                          |               |       | 19   | 20   | 21   | 22   | 23   | 24   | 25    | No classes due to the National  17th Common Test for University  Admissions |
|               |                | 28   | 29   | 30   | 31   |                                           |      |      |                                          |               |       | 26   | 27   | 28   | 29   | 30   | 31   |       | 18,19th The National Common Test for University Admissions                  |
|               |                |      |      |      |      |                                           |      |      |                                          |               |       |      |      |      |      |      |      |       |                                                                             |
| 8             | 月              |      |      |      |      | 1                                         | 2    | 3    |                                          |               | 月     |      |      |      |      |      |      | 1     | 11th National Foundation<br>Day                                             |
|               |                | 4    | 5    | 6    | 7    | 8                                         | 9    | 10   | 11th Mountain Day                        |               |       | 2    | 3    | 4    | 5    | 6    | 7    | 8     | 23rd Emperor's Birthday                                                     |
|               |                | 11   | 12   | 13   | 14   | 15                                        | 16   | 17   | 12th Substitute holiday                  | 2             |       | 9    | 10   | 11   | 12   | 13   | 14   | 15    | 24th Substitute holiday                                                     |
|               |                | 18   | 19   | 20   | 21   | 22                                        | 23   | 24   |                                          |               |       | 16   | 17   | 18   | 19   | 20   | 21   | 22    | 25th-26th Entrance examination                                              |
|               |                | 25   | 26   | 27   | 28   | 29                                        | 30   | 31   |                                          |               |       | 23   | 24   | 25   | 26   | 27   | 28   |       |                                                                             |
|               |                |      |      |      |      |                                           |      |      |                                          |               |       |      |      |      |      |      |      |       |                                                                             |
| 9             | 月              | 1    | 2    | 3    | 4    | 5                                         | 6    | 7    |                                          |               | 月     |      |      |      |      |      |      | 1     |                                                                             |
|               |                | 8    | 9    | 10   | 11   | 12                                        | 13   | 14   |                                          |               |       | 2    | 3    | 4    | 5    | 6    | 7    | 8     |                                                                             |
|               |                | 15   | 16   | 17   | 18   | 19                                        | 20   | 21   | 16th Respect for the Aged Day            |               |       | 9    | 10   | 11   | 12   | 13   | 14   | 15    | 20th Vernal Equinox Day                                                     |
|               |                | 22   | 23   | 24   | 25   | 26                                        | 27   | 28   | 22nd Autumnal Equinox Day                |               |       | 16   | 17   | 18   | 19   | 20   | 21   | 22    | 25th Commencement ceremony                                                  |
|               |                | 29   | 30   |      |      |                                           |      |      | 23rd Substitute holiday                  |               |       | 23   | 24   | 25   | 26   | 27   | 28   | 29    |                                                                             |
|               |                |      |      |      |      |                                           |      |      | 25th Autumn Commencement Ceremony        |               |       | 30   | 31   |      |      |      |      |       |                                                                             |
| 1st Te        | erm T          | otal | 8    | 8    | 8    | 8 8 8 Class week Total (Including exam we |      |      |                                          | 3rd Term Tota |       |      | 8    | 8    | 8    | 8    | 8    | Class | s week Total(Including exam week)                                           |
| 2nd Te        | erm T          | otal | 8    | 8    | 8    | 8                                         | 8    | Jias |                                          | 4th Te        | erm T | otal | 8    | 8    | 8    | 8    | 8    | Jius  | Total (Michaeling Chaill Woork)                                             |